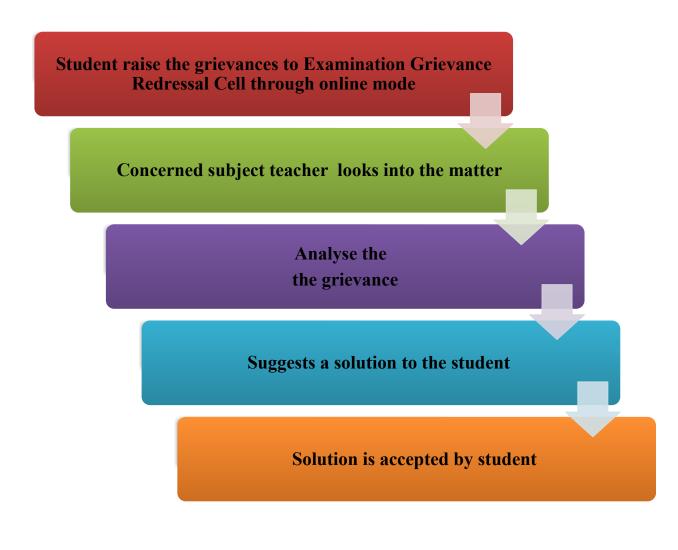

Student raise the grievances to college Examination Grievance Redressal Cell through online mode

College Examination Grievance Redressal Cell assists in registration of complaints, grievances or queries related to online SPPU exam by students through login to sps.unipune.ac.in portal.

College examination grievance redressal cell further communicates to SPPU online exam grievance cell.

Students should submit necessary proofs related to their complaint/ grievance in the student profile system (sps.unipune.ac.) for resolving the grievance.